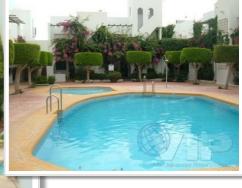

## Puerto Rey Apartment

2 Bedrooms

64m<sup>2</sup> / 689 ft<sup>2</sup> Build Size

**Private Pool** 

Sea views

Easy access

1 Bathroom

90m<sup>2</sup> / 969 ft<sup>2</sup> Plot Size