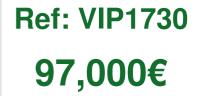

## Partaloa Cortijo

## **Video Tour Available**

3 Bathrooms

1,000m<sup>2</sup> / 10,764 ft<sup>2</sup> Plot Size

Sea views

Easy access

**Mains Electric** 

4 Bedrooms

180m2 / 1,938 ft2 Build Size