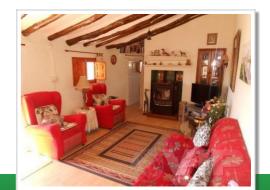

## Chirivel Cortijo

3 Bedrooms 100m<sup>2</sup> / 1,076 ft<sup>2</sup> Build Size Sea views Easy access 1 Bathroom 675m<sup>2</sup> / 7,266 ft<sup>2</sup> Plot Size Urban location Sold October 2014

\* Conveyancing not included.