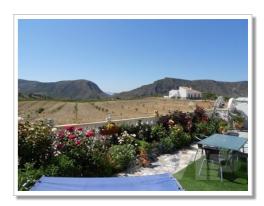

## Chirivel Cortijo

3 Bedrooms 100m<sup>2</sup> / 1,076 ft<sup>2</sup> Build Size Sea views Easy access 1 Bathroom 675m<sup>2</sup> / 7,266 ft<sup>2</sup> Plot Size Urban location Sold October 2014

\* Conveyancing not included.