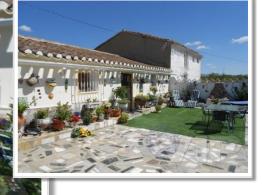

## Chirivel Cortijo

3 Bedrooms 100m<sup>2</sup> / 1,076 ft<sup>2</sup> Build Size Sea views Easy access 1 Bathroom 675m<sup>2</sup> / 7,266 ft<sup>2</sup> Plot Size Urban location Sold October 2014

\* Conveyancing not included.