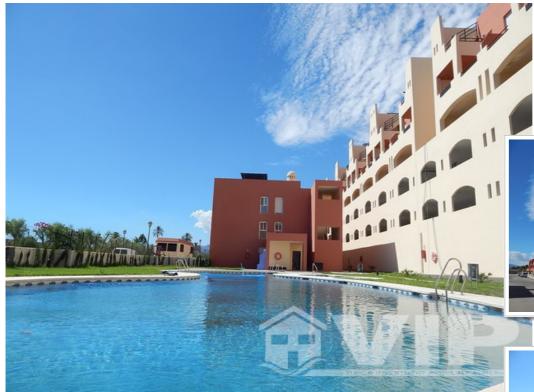

## Vera Playa Apartment

| 2 Bedrooms                                       |
|--------------------------------------------------|
| 2 Levels                                         |
| 24m <sup>2</sup> / 258 ft <sup>2</sup> Plot Size |
| A/C pre-installed                                |
| Move in ready                                    |
| Terrace                                          |
| Urban location                                   |
| Mains Water                                      |
| Community Fees: 70€ per year                     |
| 3 mins to the Shops                              |
|                                                  |

2 Bathrooms 68m<sup>2</sup> / 732 ft<sup>2</sup> Build Size Communal Pool Disabled Friendly Private Terrace Sea views Easy access Mains Electric 3 mins to a Beach

Sold April 2018