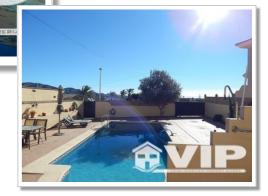

Easy access

10 mins to the Shops

3 Bathrooms

321m2 / 3,455 ft2 Build Size

**Private Pool** 

**Central Heating** 

**Disabled Friendly** 

**Furniture Negotiable** 

Private garden

**Urban location** 

10 mins to a Beach

The indicated price does not include the taxes and expenses derived from the sale (ITP at the current tax rate, notary, registration and legal fees). We remind you that as a consumer you have the right to be informed and given the corresponding informative documentation, depending on the case, based on the provisions of Decree 218/05 of 11 October which regulates the Regulations on Consumer Information in the sale of housing in Andalusia.