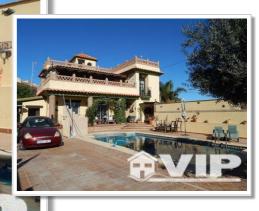

6 Bedrooms

3 Levels

528m2 / 5,683 ft2 Plot Size

A/C Throughout

Close to a Golf course

Solarium

Move in ready

Sea views

Easy access

10 mins to the Shops

3 Bathrooms

321m2 / 3,455 ft2 Build Size

**Private Pool** 

**Central Heating** 

**Disabled Friendly** 

**Furniture Negotiable** 

Private garden

**Urban location** 

10 mins to a Beach

The indicated price does not include the taxes and expenses derived from the sale (ITP at the current tax rate, notary, registration and legal fees). We remind you that as a consumer you have the right to be informed and given the corresponding informative documentation, depending on the case, based on the provisions of Decree 218/05 of 11 October which regulates the Regulations on Consumer Information in the sale of housing in Andalusia.