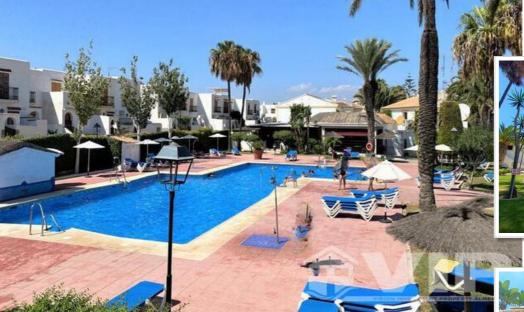

## Vera Playa Townhouse

2 Bedrooms

2 Levels

A/C Throughout

Move in ready

**Complex views** 

Easy access

**Mains Electric** 

Council tax: 407€ per year

1 mins Drive to the Shops

2 Bathrooms

88.60m2 / 954 ft2 Build Size

**Furniture Negotiable** 

**Private Terrace** 

**Urban location** 

**Mains Water** 

Community Fees: 75€ per month

1 mins Drive to a Beach

**Sold November 2022** 

The indicated price does not include the taxes and expenses derived from the sale (ITP at the current tax rate, notary, registration and legal fees). We remind you that as a consumer you have the right to be informed and given the corresponding informative documentation, depending on the case, based on the provisions of Decree 218/05 of 11 October which regulates the Regulations on Consumer Information in the sale of housing in Andalusia.